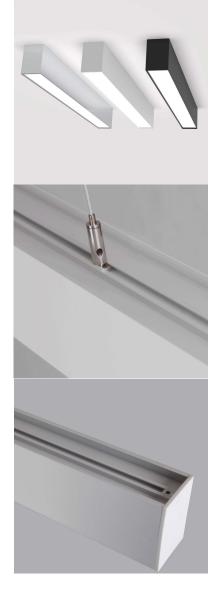

## DOMI 1500 NOIR

## LED Linear Light

- Installation way: Suspended mounted, Surface mounted.
- Light distribution: Various light distribution can meet different light.
- Assembling: The linear light can be assembled into various shapes.
- Applicaiton: Like shopping mall, warehouse, office.
- Motion sensor, Emergency, 1-10V, DALI dimmable are available for your choice.

IP40 C € Kohs

| Specification   Technical | & Product Data:                |
|---------------------------|--------------------------------|
| LED TYPE                  | SMD 2835                       |
| Wattage                   | 40 W                           |
| Frequency                 | 50-60 HZ                       |
| Power Factor              | >0.9                           |
| Light color               | Natural white                  |
| Color Temperature         | 4000 K                         |
| SDCM                      | <5                             |
| Light efficiency          | typ. 125 lm/W                  |
| Luminous flux             | typ. 5000 lm                   |
| CRI                       | >80                            |
| Size                      | 1500 * 50 * 70mm               |
| Lifespan L80/B10          | <b>50000 hrs at 25</b> °C      |
| IP rate                   | IP40                           |
| ON/O ffcycles             | >30000                         |
| Working conditions        | <b>-20</b> °C <b>- 45</b> °C   |
| Material                  | Aluminum +Mircoprism vdiffuser |
| Body Color                | Black                          |
| Certification             | CE ERP RoHS                    |
| Type of light source      | Æ                              |
| Warranty                  | 3 Years                        |