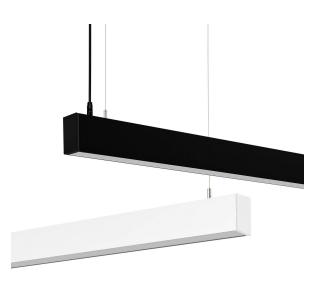

## DOMI 1500 NOIR

## LED Linear Light

- Installation way: Suspended mounted, Surface mounted.
- Light distribution: Various light distribution can meet different light.
- Assembling: The linear light can be assembled into various shapes.
- Applicaiton: Like shopping mall, warehouse, office.
- Motion sensor, Emergency, 1-10V, DALI dimmable are available for your choice.