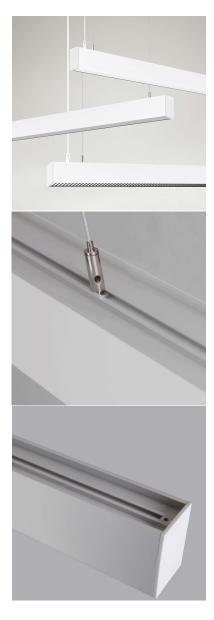

## DOMI 1500 BLANC

## **LED Linear Light**

- Motion sensor, Emergency, 1-10V, DALI dimmable are available for your choice.

IP40 C€ KoHs