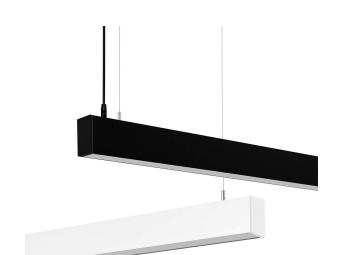

## DOMI 1500 BLANC

## **LED Linear Light**

- Motion sensor, Emergency, 1-10V, DALI dimmable are available for your choice.

IP40 C€ KoHs