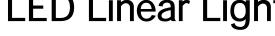

## DOMI 1200 NOIR

## LED Linear Light

Technical & Product Data:

- Motion sensor, Emergency, 1-10V, DALI dimmable are available for your choice.

IP40 C€ NHS

| LED TYPE             | SMD 2835                       |
|----------------------|--------------------------------|
| Wattage              | 32 W                           |
| Frequency            | 50-60 HZ                       |
| Power Factor         | >0.9                           |
| Light color          | Natural white                  |
| Color Temperature    | 4000 K                         |
| SDCM                 | <5                             |
| Light efficiency     | typ. 125 lm/W                  |
| Luminous flux        | typ. 4000 lm                   |
| CRI                  | >80                            |
| Size                 | 1200 * 50 * 70mm               |
| Lifespan L80/B10     | 50000 hrs at 25 °C             |
| IP rate              | IP40                           |
| ON/O ffcycles        | >30000                         |
| Working conditions   | -20°C - 45°C                   |
| Material             | Aluminum +Mircoprism vdiffuser |
| Body Color           | Black                          |
| Certification        | CE ERP RoHS                    |
| Type of light source | •                              |
| Warranty             | 3 Years                        |