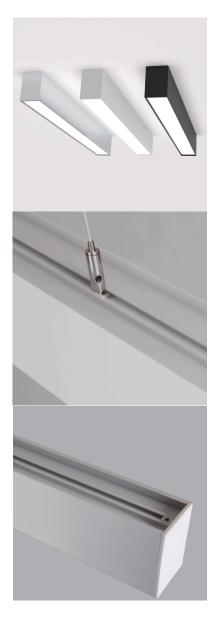

## DOMI 1200 NOIR

## LED Linear Light

Technical & Product Data:

- Motion sensor, Emergency, 1-10V, DALI dimmable are available for your choice.

IP40 C€ NHS

| LED TYPE             | SMD 2835                       |
|----------------------|--------------------------------|
| Wattage              | 32 W                           |
| Frequency            | 50-60 HZ                       |
| Power Factor         | >0.9                           |
| Light color          | Natural white                  |
| Color Temperature    | 4000 K                         |
| SDCM                 | <5                             |
| Light efficiency     | typ. 125 lm/W                  |
| Luminous flux        | typ. 4000 lm                   |
| CRI                  | >80                            |
| Size                 | 1200 * 50 * 70mm               |
| Lifespan L80/B10     | 50000 hrs at 25 °C             |
| IP rate              | IP40                           |
| ON/O ffcycles        | >30000                         |
| Working conditions   | -20°C - 45°C                   |
| Material             | Aluminum +Mircoprism vdiffuser |
| Body Color           | Black                          |
| Certification        | CE ERP RoHS                    |
| Type of light source | •                              |
| Warranty             | 3 Years                        |