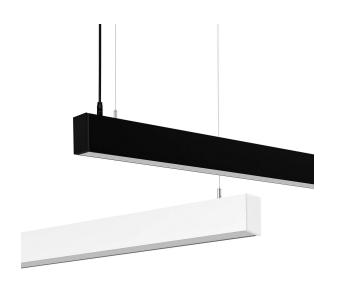

## **DOMI 1200 BLANC**

## LED Linear Light

- Installation way: Suspended mounted, Surface mounted.
- Light distribution: Various light distribution can meet different light.
- Assembling: The linear light can be assembled into various shapes
- Application: Like shopping mall, warehouse, office.
- Motion sensor, Emergency, 1-10V, DALI dimmable are available for your choice.

## Specification | Technical & Product Data:

| LED TYPE             | SMD 2835                       |
|----------------------|--------------------------------|
| Wattage              | 32 W                           |
| Frequency            | 50-60 HZ                       |
| Power Factor         | >0.9                           |
| Light color          | Natural white                  |
| Color Temperature    | 4000 K                         |
| SDCM                 | <5                             |
| Light efficiency     | typ. 125 lm/W                  |
| Luminous flux        | typ. 4000 lm                   |
| CRI                  | >80                            |
| Size                 | 1200 * 50 * 70mm               |
| Lifespan L80/B10     | 50000 hrs at 25 ℃              |
| IP rate              | IP40                           |
| ON/O ffcycles        | >30000                         |
| Working conditions   | -20°C - 45°C                   |
| Material             | Aluminum +Mircoprism vdiffuser |
| Body Color           | White                          |
| Certification        | CE ERP RoHS                    |
| Type of light source | Œ                              |
| Warranty             | 3 Years                        |
|                      |                                |