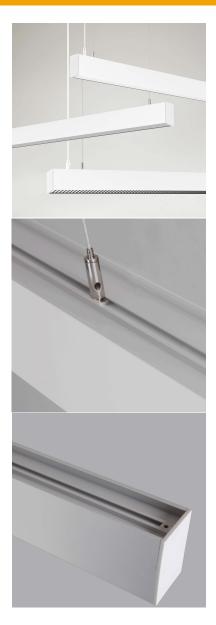

## **DOMI 1200 BLANC**

## LED Linear Light

- Installation way: Suspended mounted, Surface mounted.
- Light distribution: Various light distribution can meet different light.
- Assembling: The linear light can be assembled into various shapes
- Application: Like shopping mall, warehouse, office.
- Motion sensor, Emergency, 1-10V, DALI dimmable are available for your choice.

## Specification | Technical & Product Data:

| LED TYPE             | SMD 2835                       |
|----------------------|--------------------------------|
| Wattage              | 32 W                           |
| Frequency            | 50-60 HZ                       |
| Power Factor         | >0.9                           |
| Light color          | Natural white                  |
| Color Temperature    | 4000 K                         |
| SDCM                 | <5                             |
| Light efficiency     | typ. 125 lm/W                  |
| Luminous flux        | typ. 4000 lm                   |
| CRI                  | >80                            |
| Size                 | 1200 * 50 * 70mm               |
| Lifespan L80/B10     | 50000 hrs at 25 ℃              |
| IP rate              | IP40                           |
| ON/O ffcycles        | >30000                         |
| Working conditions   | -20°C - 45°C                   |
| Material             | Aluminum +Mircoprism vdiffuser |
| Body Color           | White                          |
| Certification        | CE ERP RoHS                    |
| Type of light source | Œ                              |
| Warranty             | 3 Years                        |
|                      |                                |